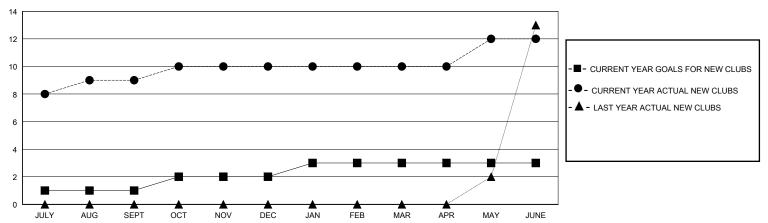

## GOALS AND ACTUAL NEW CLUBS CUMULATIVE

## District 3232B1

Results as of: 6/30/2020

| OIVIT.           | LOOATION INDIA | OWIT OA |
|------------------|----------------|---------|
| GMT <sup>.</sup> | LOCATION INDIA | GMT CA  |

|                       | Club          | s         |               |                       | Men                   | nbers                   |                                                    |  |
|-----------------------|---------------|-----------|---------------|-----------------------|-----------------------|-------------------------|----------------------------------------------------|--|
| RESULTS FOR 2019-2020 |               |           |               | RESULTS FOR 2019-2020 |                       |                         |                                                    |  |
| QUARTER               | NEW CLUB GOAL | NEW CLUBS | DROPPED CLUBS | QUARTER MEMB          | ER GROWTH NET<br>GOAL | MEMBER GROWTH<br>ACTUAL | DROPPED<br>MEMBERS ACTUAL<br>(including transfers) |  |
| JULY/AUG/SEPT         | 1             | 9         | 0             | JULY/AUG/SEPT         | 100                   | 193                     | 205                                                |  |
| OCT/NOV/DEC           | 1             | 1         | 14            | OCT/NOV/DEC           | 75                    | 315                     | 1,111                                              |  |
| JAN/FEB/MAR           | 1             | 0         | 1             | JAN/FEB/MAR           | 100                   | 87                      | 142                                                |  |
| APR/MAY/JUNE          | 0             | 2         | 0             | APR/MAY/JUNE          | 150                   | 97                      | 1,171                                              |  |