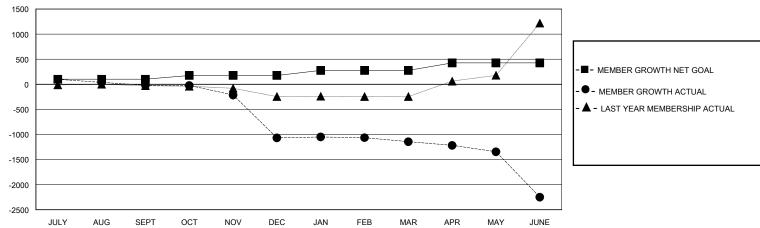

## GOALS AND ACTUAL MEMBERS CUMULATIVE

| DROPPED CLUBS: 15 |       | 42 CLUBS OF 87 ADDED 1 OR MORE<br>NEW MEMBERS | GENDER DISTRIBUTION             |                |       |
|-------------------|-------|-----------------------------------------------|---------------------------------|----------------|-------|
|                   |       |                                               | MALE                            | 2,207 (76.53%) |       |
|                   |       |                                               | FEMALE                          | 677 (23.47%)   |       |
| DROPPED MEMBERS   |       |                                               |                                 |                |       |
| DECEASED          | 8     | CLICK HERE FOR CUMULATIVE                     | TOTAL FAMILY UNIT MEMBERS       |                | 2,245 |
| CLUB CANCELLED    | 614   | MEMBERSHIP DATA                               | FAMILY MEMBERS PAYING HALF DUES |                |       |
| OTHER             | 2,006 |                                               |                                 |                | 1,662 |
| TOTAL             | 2,628 |                                               | 10000                           |                |       |

## District 3232B1

Results as of: 6/30/2020

| OIVIT.           | LOOATION INDIA | OWIT OA |
|------------------|----------------|---------|
| GMT <sup>.</sup> | LOCATION INDIA | GMT CA  |

|                       | Club          | s         |               |                       | Men                   | nbers                   |                                                    |  |
|-----------------------|---------------|-----------|---------------|-----------------------|-----------------------|-------------------------|----------------------------------------------------|--|
| RESULTS FOR 2019-2020 |               |           |               | RESULTS FOR 2019-2020 |                       |                         |                                                    |  |
| QUARTER               | NEW CLUB GOAL | NEW CLUBS | DROPPED CLUBS | QUARTER MEMB          | ER GROWTH NET<br>GOAL | MEMBER GROWTH<br>ACTUAL | DROPPED<br>MEMBERS ACTUAL<br>(including transfers) |  |
| JULY/AUG/SEPT         | 1             | 9         | 0             | JULY/AUG/SEPT         | 100                   | 193                     | 205                                                |  |
| OCT/NOV/DEC           | 1             | 1         | 14            | OCT/NOV/DEC           | 75                    | 315                     | 1,111                                              |  |
| JAN/FEB/MAR           | 1             | 0         | 1             | JAN/FEB/MAR           | 100                   | 87                      | 142                                                |  |
| APR/MAY/JUNE          | 0             | 2         | 0             | APR/MAY/JUNE          | 150                   | 97                      | 1,171                                              |  |